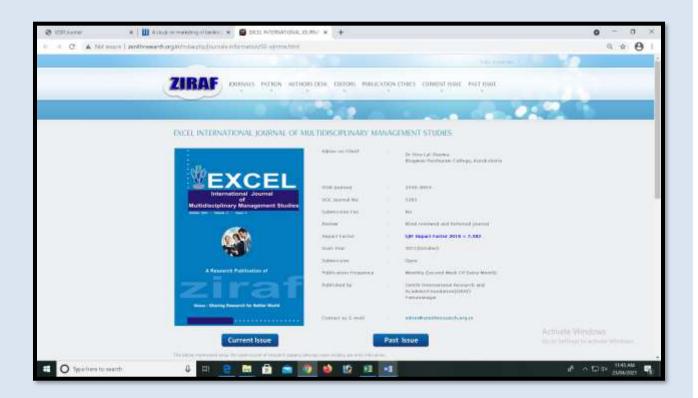

# Name of the Author Title of the Paper

- : Dr.K.J.Sunmista
- : Customer attitude towards financial inclusion practices of Tamilnad Mercantile Bank Limited

(Affiliated to Madurai Kamaraj University, Re-accredited with A Grade by NAAC, College with Potential for Excellence by UGC and Mentor Institution under UGC PARAMARSH)